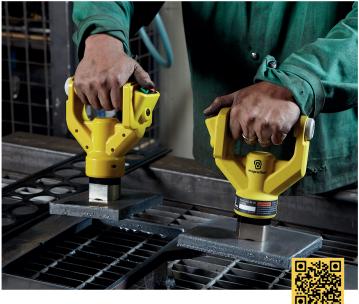

## Hand Lifter 60-CE

- Ergonomic handle & button position for one-hand-operation
- Attracts and releases ferrous material by the push of a button
- Switches in less than a second / 2000 activations per charge / 20 min. to recharge
- Combines the upsides of permanent magnets (Fail-safe) with the flexibility of an electromagnet (complete On/Off actuation)
- Magnet stays clean and with its 100% duty cycle, there is no loss in power
- Attaches to various surfaces and shapes
- Including Charger (110-240V) and 2x Batteries