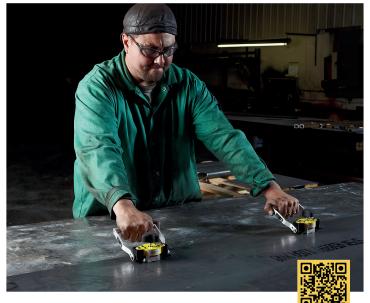

## **Hand Lifter 60-Series**

## No need for touching sharp or hot metal anymore!

- Ergonomic swivel handle follows the angle when dragging sheets
- Allows for various dragging, lifting and handling applications
- Combines the upsides of permanent magnets (Fail-safe) with the flexibility of an electromagnet (complete On/Off actuation)
- Magnet stays clean and with its 100% duty cycle, there is no loss in power
- Attaches to various surfaces and shapes
- Does not require any electrical power source Push and turn the knob and feel the power of Magswitch

Dragging, moving, lifting

Also powerful hold in shear