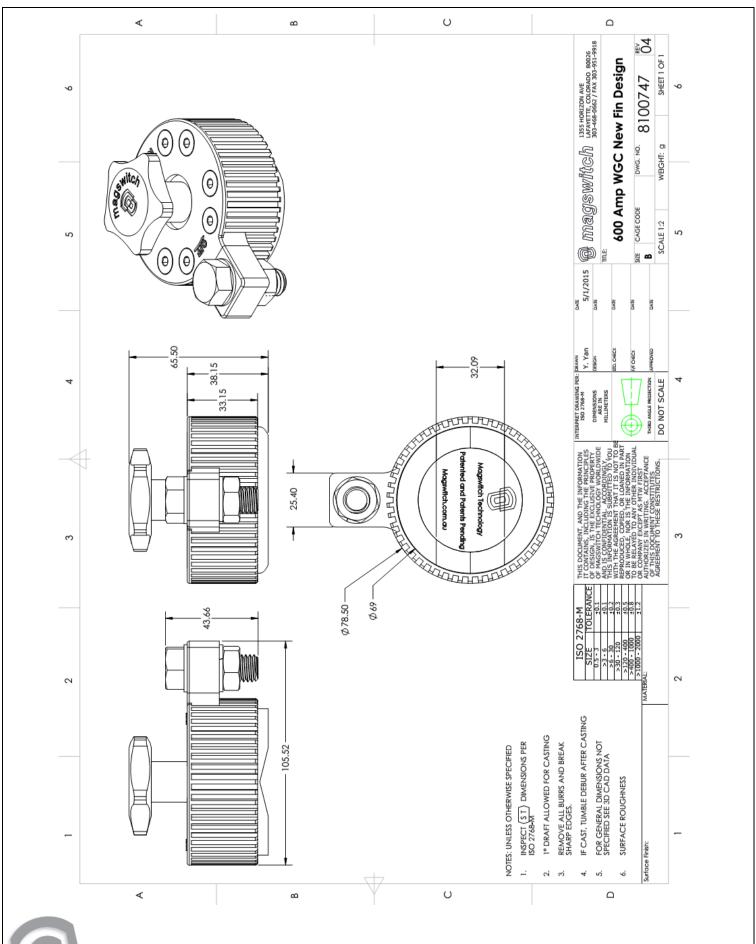

## WARNING! Do Not Operate Unless In Contact With Ferrous Target

| SPECIFICATIONS                                                   |                    |
|------------------------------------------------------------------|--------------------|
| P/N: 8100747 - MAGSWITCH 600 Amp Finned<br>Magnetic Ground Clamp |                    |
| Magnet Strength                                                  | 200 lbs/ 89 kg     |
| Net Weight                                                       | 1.8 lbs/ 0.8 kg    |
| Overall Height                                                   | 4.0 in/ (103.0 mm) |
| Magnetic Pole Footprint                                          | 69 mm diameter     |