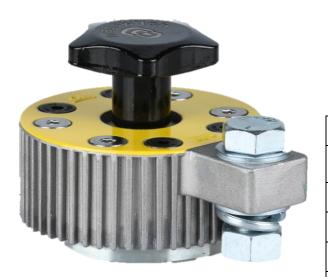

## Magswitch 600 Amp Finned Magnetic Ground Clamp P/N: 8100747

The Magswitch Finned Magnetic Ground Clamps let welders quickly set up, weld and move on to the next job. Simply place it on a clean work surface, turn it on and start welding. Instant ground on a flat surface or a pipe. The finned design lowers the temperature of the unit by almost 27%.

## WARNING! Do Not Operate Unless In Contact With Ferrous Target

| SPECIFICATIONS                                                   |                    |
|------------------------------------------------------------------|--------------------|
| P/N: 8100747 - MAGSWITCH 600 Amp Finned<br>Magnetic Ground Clamp |                    |
| Magnet Strength                                                  | 200 lbs/ 89 kg     |
| Net Weight                                                       | 1.8 lbs/ 0.8 kg    |
| Overall Height                                                   | 4.0 in/ (103.0 mm) |
| Magnetic Pole Footprint                                          | 69 mm diameter     |