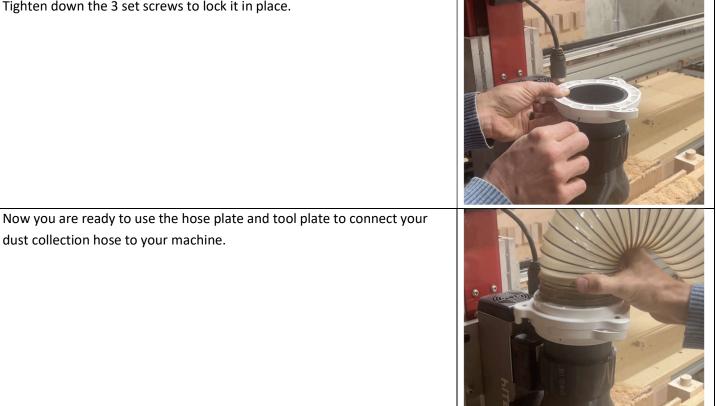

QUICKLOX TOOL AND HOSE COMBO KIT P/N: 81101558

+ 1(303) 468.0662magswitch.com

Tighten down the 3 set screws to lock it in place.