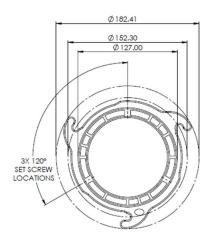

#### Other Quicklox products available:

| Quicklox Dust Bag Kit | 81101563 |
|-----------------------|----------|
| Quicklox Tool Plate   | 81101564 |
| Quicklox Hose Plate   | 81101565 |

Tool Plate:

12.70

Hose Plate: