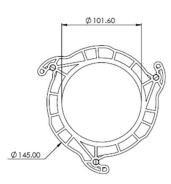

## QUICKLOX TOOL AND HOSE COMBO KIT | P/N: 81101558

### Summary

The QuickLox Starter Kit comes with 1 Hose Plate & 1 Tool Plate -- good for connecting a dust hose to one tool. Hose Plates mount onto 4-inch diameter dust hoses, Tool Plates mount onto tools with 4-inch diameter dust ports.

#### Other Quicklox products available:

| Quicklox Dust Bag Kit | 81101563 |
|-----------------------|----------|
| Quicklox Tool Plate   | 81101564 |
| Quicklox Hose Plate   | 81101565 |



Tool Plate:

12.70



Hose Plate:



# **C** magswitch<sup>®</sup>

OUICKLOX TOOL AND HOSE COMBO KIT P/N: 81101558 + 1(303) 468.0662 magswitch.com

## **User Instructions**

| Adjust shoulder bolts on the hose plate so that the hose plate and tool<br>plate fit together snugly but are not difficult to connect and<br>disconnect. |    |
|----------------------------------------------------------------------------------------------------------------------------------------------------------|----|
| Fit your 4" dust collection hose through the hose clamp. Put hose plate                                                                                  | LI |
| PVC inside of your 4" dust collection hose.                                                                                                              |