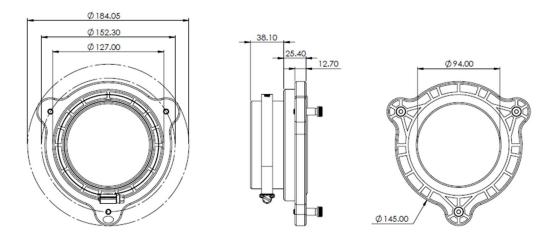

#### Other Quicklox products available:

| Quicklox Dust Bag Kit | 81101563 |
|-----------------------|----------|
| Quicklox Tool Plate   | 81101564 |
| Quicklox Hose Plate   | 81101565 |

Tool Plate:

12.70