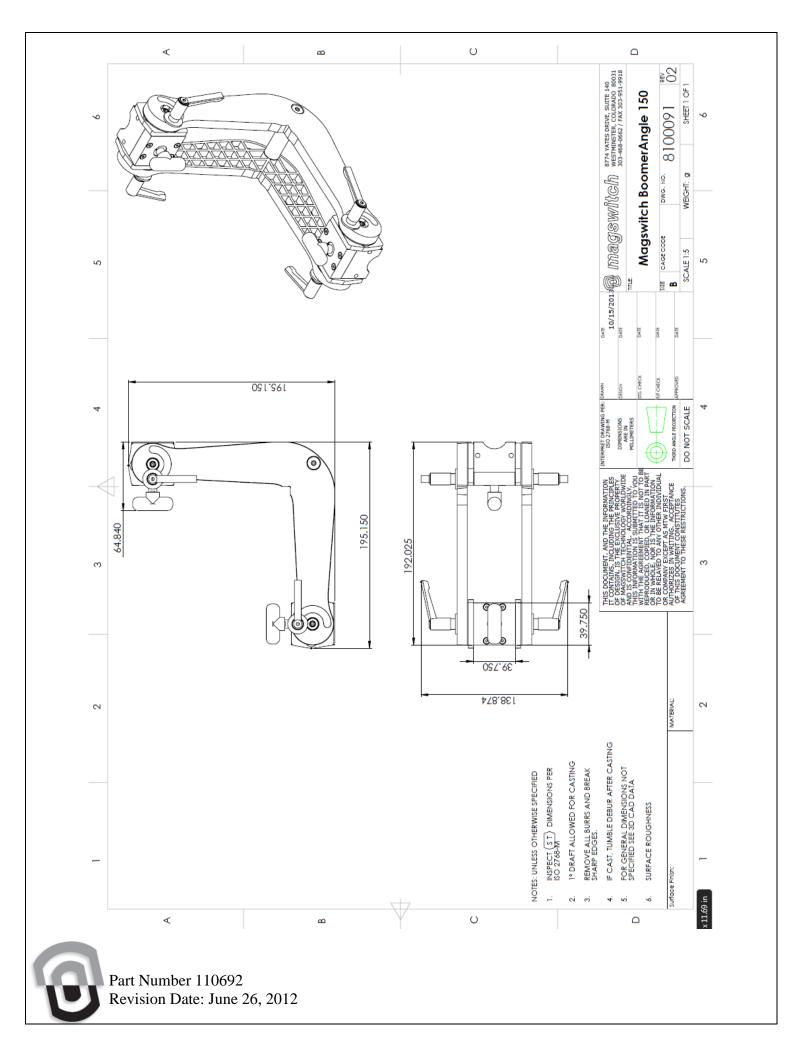

Part Number 110692 Revision Date: June 26, 2012 \* Max Breakaway determined in laboratory environment on 2" thick SAE1018 Steel with surface roughness 63 micro inches. Many factors contribute to the actual breakaway force in each application. Always test the magswitch in each application before deployment. Refer to the magswitch information booklet for more information.