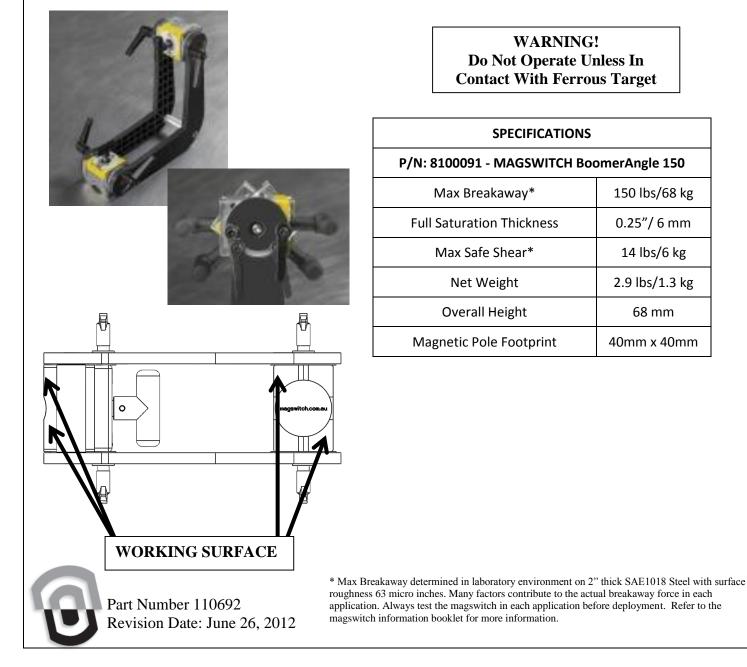

## Magswitch BoomerAngle 150 P/N: 8100091

The Magswitch BoomerAngles offer virtually unlimited angles. With a rotating MagSquare at the end of each axis. Magswitch BoomerAngles offers not only a fixed 90 degree angle on the inside and outside, but are adjustable to any angle in between. Featuring the benefits of Magswitch including incredible power and precision control, Magswitch BoomerAngles are easy to use and can be used with larger and heavier steel.

Part Number 110692 Revision Date: June 26, 2012 \* Max Breakaway determined in laboratory environment on 2" thick SAE1018 Steel with surface roughness 63 micro inches. Many factors contribute to the actual breakaway force in each application. Always test the magswitch in each application before deployment. Refer to the magswitch information booklet for more information.