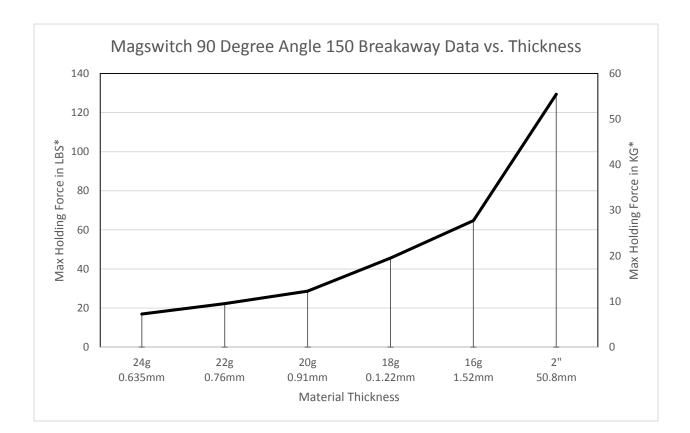

Part Number 110692 Revision Date: June 26, 2012 \* Max Breakaway determined in laboratory environment on 2" thick SAE1018 Steel with surface roughness 63 micro inches. Many factors contribute to the actual breakaway force in each application. Always test the magswitch in each application before deployment. Refer to the magswitch information booklet for more information.